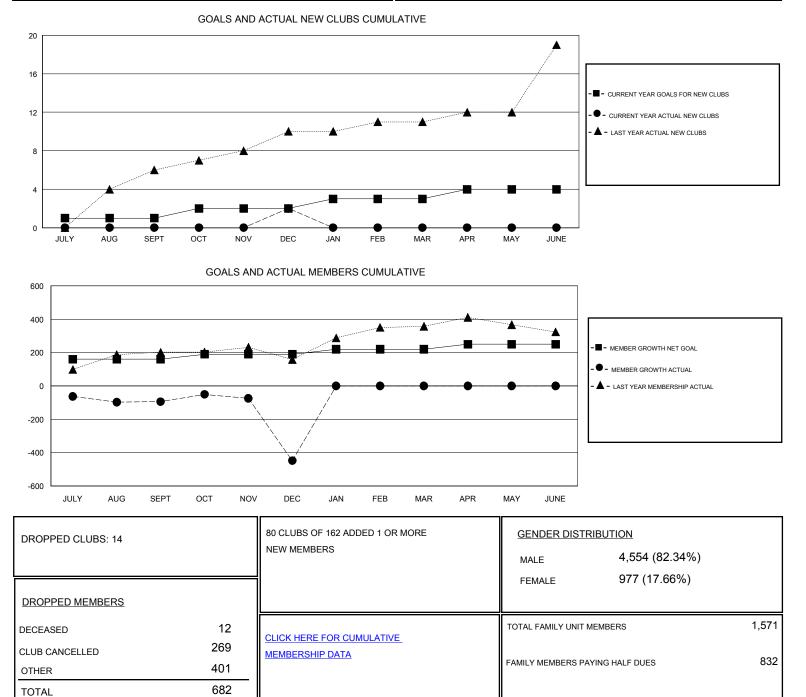

## District 318 D

Results as of: 12/31/2019

| GMT:                         | LOCATION INDIA |           |               |                              |                           |                         | GMT CA                                             |
|------------------------------|----------------|-----------|---------------|------------------------------|---------------------------|-------------------------|----------------------------------------------------|
| Clubs                        |                |           |               | Members                      |                           |                         |                                                    |
| RESULTS FOR 2019-2020        |                |           |               | RESULTS FOR 2019-2020        |                           |                         |                                                    |
| QUARTER                      | NEW CLUB GOAL  | NEW CLUBS | DROPPED CLUBS | QUARTER                      | MEMBER GROWTH NET<br>GOAL | MEMBER GROWTH<br>ACTUAL | DROPPED<br>MEMBERS ACTUAL<br>(including transfers) |
| JULY/AUG/SEPT<br>OCT/NOV/DEC | 1              | 0<br>2    | 0<br>14       | JULY/AUG/SEPT<br>OCT/NOV/DEC | 160<br>30                 | 74<br>167               | 164<br>518                                         |
| JAN/FEB/MAR<br>APR/MAY/JUNE  | 1              | 0<br>0    | 0<br>0        | JAN/FEB/MAR<br>APR/MAY/JUNE  | 30<br>30                  | 0<br>0                  | 0<br>0                                             |